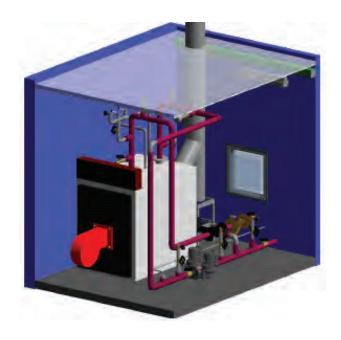

## **600KW**Packaged Boiler Plant

| Maximum Output:       | 600kW Gas or Oil                                                           |
|-----------------------|----------------------------------------------------------------------------|
| Boiler:               | Viessman                                                                   |
| Burner:               | Oil: Riello RL50 Gas: RS50                                                 |
| Pumps:                | tpd 60-240/2 (twin bed) fixed speed                                        |
| Temperature Range:    | 60-90°C                                                                    |
| LTHW Connections:     | DN100                                                                      |
| Electrical:           | 32 amp 3 phase                                                             |
| Gas Connection:       | 50mm                                                                       |
| Water Connection:     | 15mm                                                                       |
| Flow Rate:            | 11.90kg/s and 70kPA                                                        |
| Dimensions (LxWxH):   | 3030 x 2428 x 2599mm                                                       |
| Weight:               | 3.5 tonnes (approx.)                                                       |
| Pressurisation Plant: | Included                                                                   |
| Telemetry:            | Trend IQ3 controller with GSM modem reporting                              |
| Variable Temperature: | Yes                                                                        |
| Noise:                | 72 dBA                                                                     |
| Handling Options:     | HIAB                                                                       |
| HWS Connection:       | DN40                                                                       |
| HWS Flow Rate:        | 1 Kg/s                                                                     |
| Max HWS Temperature:  | 60°C                                                                       |
| Maximum Static:       | 3Bar – max system volume 1500 litres (200 litre expansion vessel included) |
|                       |                                                                            |