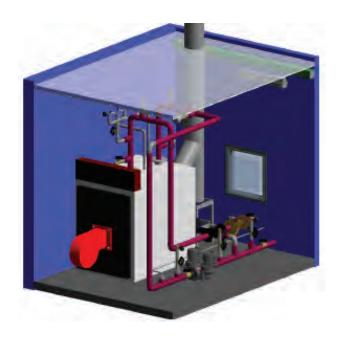

## **500KW**Packaged Boiler Plant

**Maximum Output:** 500kW Gas or Oil **Boiler:** Viessman **Burner:** Oil: Riello RL44 Gas: RS44 tpd 80-120/21 (twin bed) fixed speed Pumps: **Temperature Range:** 60-90°C **LTHW Connections: DN100 Electrical:** 32 amp 1 phase **Gas Connection:** 50mm **Water Connection:** 15mm 11.90kg/s and 70kPA Flow Rate: **Dimensions (LxWxH):** 3030 x 2428 x 2599mm Weight: 3.5 tonnes (approx.) **Pressurisation Plant:** Included **Telemetry:** Trend IQ3 controller with GSM modem reporting Variable Temperature: Yes Noise: 72 dBA **Handling Options:** HIAB **HWS Connection: DN40 HWS Flow Rate:** 1 Kg/s Max HWS Temperature: 60°C 3Bar - max system volume 2000 litres (500 litre expansion vessel included) **Maximum Static: CWS Connection: DN40** 