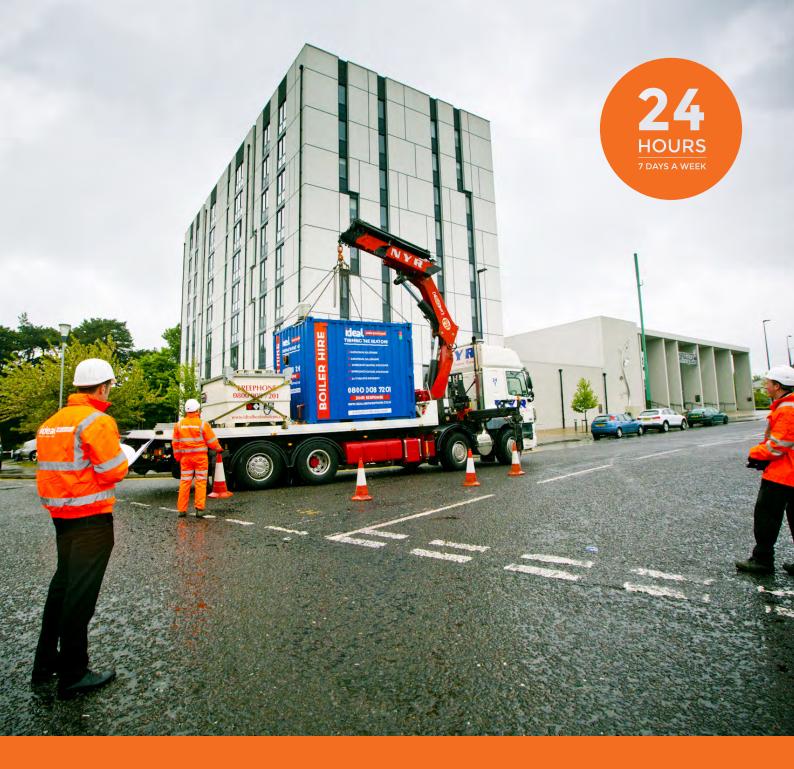

## **500KW**

Packaged Boiler Plant

**Specification Sheet** 

© 0808 163 5182

## **500KW**Packaged Boiler Plant

**Maximum Output:** 500kW Gas or Oil **Boiler:** Viessman **Burner:** Oil: Riello RL44 Gas: RS44 tpd 80-120/21 (twin bed) fixed speed Pumps: **Temperature Range:** 60-90°C **LTHW Connections: DN100 Electrical:** 32 amp 1 phase **Gas Connection:** 50mm **Water Connection:** 15mm 11.90kg/s and 70kPA Flow Rate: **Dimensions (LxWxH):** 3030 x 2428 x 2599mm Weight: 3.5 tonnes (approx.) **Pressurisation Plant:** Included **Telemetry:** Trend IQ3 controller with GSM modem reporting Variable Temperature: Yes Noise: 72 dBA **Handling Options:** HIAB **HWS Connection: DN40 HWS Flow Rate:** 1 Kg/s Max HWS Temperature: 60°C 3Bar - max system volume 2000 litres (500 litre expansion vessel included) **Maximum Static: CWS Connection: DN40** 