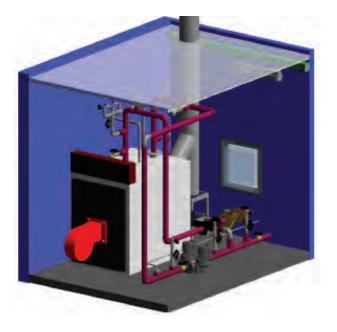

## **250KW** Packaged Boiler Plant

| Maximum Output:       | 250kW Gas or Oil                                                           |
|-----------------------|----------------------------------------------------------------------------|
| Boiler:               | Viessman                                                                   |
| Burner:               | Oil: Riello RL34 Gas: RS34                                                 |
| Pumps:                | Grundfos Magna 65-120 (duty/standby) variable drive                        |
| Temperature Range:    | 60-90°C                                                                    |
| LTHW Connections:     | DN50                                                                       |
| Electrical:           | 32 amp 1 phase                                                             |
| Gas Connection:       | 50mm                                                                       |
| Water Connection:     | 15mm                                                                       |
| Flow Rate:            | 4.86kg/s and 100kPA                                                        |
| Dimensions (LxWxH):   | 3030 x 2428 x 2599mm                                                       |
| Weight:               | 3.5 tonnes (approx.)                                                       |
| Pressurisation Plant: | 15mm manual main full                                                      |
| Telemetry:            | Trend IQ3 controller with GSM modem reporting                              |
| Variable Temperature: | Yes                                                                        |
| Noise:                | 81 dBA                                                                     |
| Handling Options:     | HIAB                                                                       |
| HWS Connection:       | DN40                                                                       |
| HWS Flow Rate:        | 1 Kg/s                                                                     |
| Max HWS Temperature:  | 60°C                                                                       |
| Maximum Static:       | 3Bar – max system volume 1500 litres (200 litre expansion vessel included) |
| CWS Connection:       | DN40                                                                       |