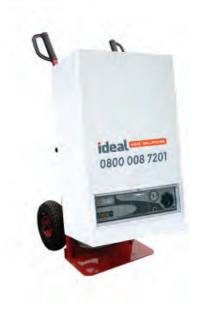

## **22KW** Electric Boiler

**Specification Sheet** 

© 080<u>8 163 5182</u>

WWW.IDEALHEATSOLUTIONS.CO.UK

| Maximum Output:       | 22kW Electric boiler       |
|-----------------------|----------------------------|
| Boiler:               | ACV E-Tech W               |
| Burner:               | Electric                   |
| Pumps:                | Yes                        |
| Temperature Range:    | 20-85°C                    |
| Electrical:           | 3 phase 63amps 5 pin plug  |
| Water Connection:     | Flow/Ret/Cold feed 1" BSP  |
| Flow Rate:            | 500 litre/hour at 50°C 600 |
| Dimensions (LxWxH):   | x 550 x 1100mm 50kg        |
| Weight:               | Included                   |
| Pressurisation Plant: | Not available              |
| Telemetry:            | 14.4/21.5kW                |
| Power Consumption:    | Yes                        |
| Variable Temperature: | 35dB at 10m                |
| Noise:                | Trolley mounted            |
| Handling Options:     | 3 BAR                      |
| Maximum Static:       |                            |