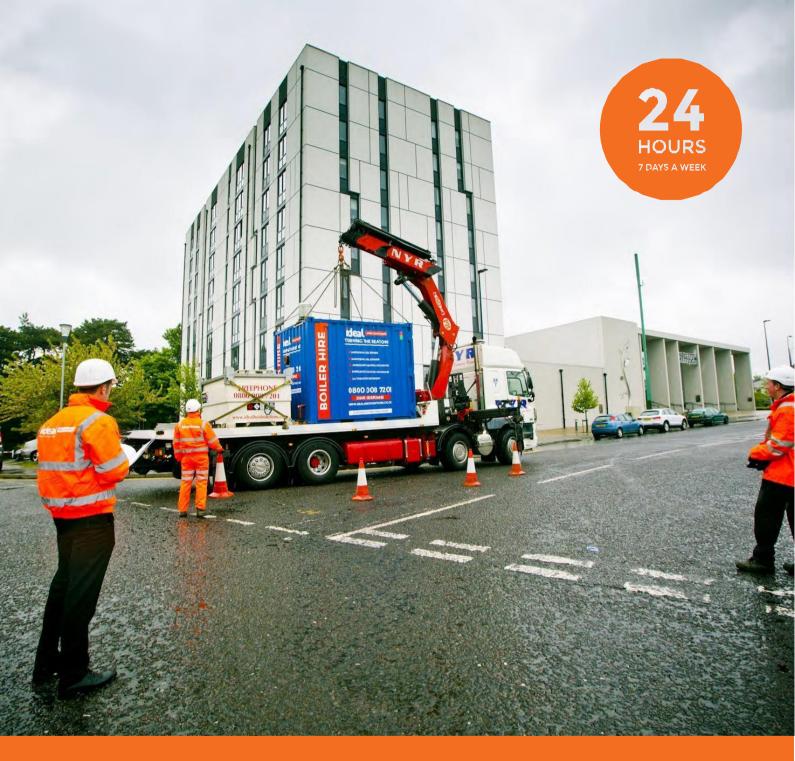

**Electrical:** 32 amp 3 phase

Gas Connection: 50mm
Water Connection: 15mm

Flow Rate: 16.6 kg/s and 120kPA (both pumps can run at 33.2kg/s)

Dimensions (LxWxH): 6058mm length, 2438mm width and 2591mm height (plus 409mm flue stub) –

additional 2599mm flue height when erected.

Weight: 6 tonnes (approx.)

Pressurisation Plant: Included (800L expansion)

**Telemetry:** Trend IQ4 controller with GSM modem reporting

Variable Temperature: Yes 75 dBA Noise: **Handling Options:** HIAB **HWS Connection: DN40 HWS FlowRate:** 1 Kg/s **Max HWS Temperature:** 60°C Max System Pressure: 6 BAR **CWS Connection: DN40** 